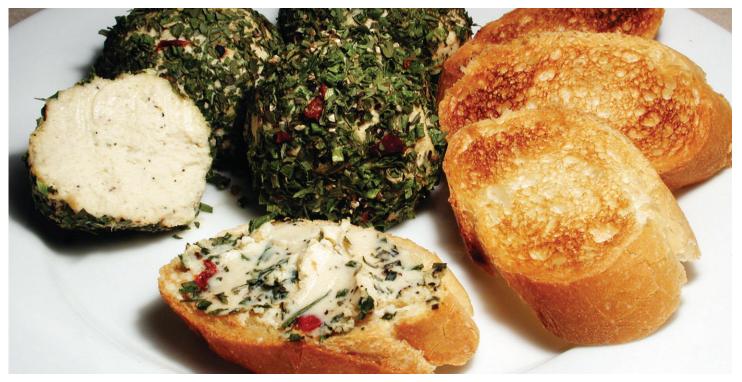

## HERBED CHAO CHEESE

Chao Cheese is a hand formed, artisan vegetarian cheese with a distinctive flavor and rich mouthfeel. Made in small batches, Chao Cheese combines the flavors of fresh garlic, tofu, lemon juice and a specially seasoned chao tofu made in the orient. Once formed, the Chao Cheese ball is then rolled in a combination of tarragon, chives and black and red peppers. The texture is soft, creamy and perfect for spreading on crackers or a baguette.

Appetizers: Spread on crackers or garlic-rubbed crostini for a quick and elegant appetizer. Salads: Crumble over dressed mixed field greens for added texture and flavor. Sandwiches: Use as a garlicky condiment or spread for the perfect Field Roast sandwich.