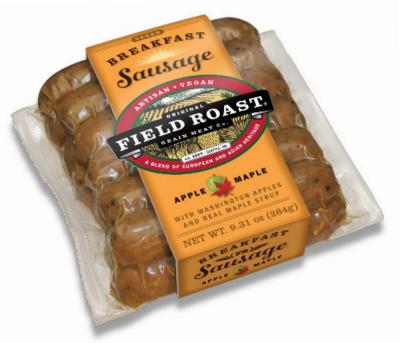

APPLE MAPLE BREAKFAST RETAIL

ITEM No 61180

APPLE MAPLE BREAKFAST BULK

31180

## APPLE MAPLE BREAKFAST SAUSAGES - Retail & Food Service

Our mornings are defined by the nourishing foods we provide for our bodies when we break the fast of a good night's sleep! At Field Roast, we have created a link perfect for pairing with pancakes, simply made, plant-based and traditionally seasoned with a hint of real maple syrup and apples from our home in the Pacific Northwest. Great to use for biscuits and gravy, breakfast burritos, quiche and scrambles too! Our sausages always sizzle on the stove and enliven your plate! Good morning!

## **Product Information**

1TEM # **61180** 

DESCRIPTION

Apple Maple Breakfast

Sausages

PACK

12 X 9.31 oz, 6.98 lbs

SHIPPED Frozen