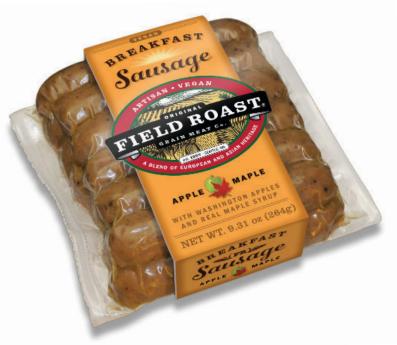

APPLE MAPLE BREAKFAST RETAIL (

ITEM No 61180

APPLE MAPLE BREAKFAST BULK 31180

## APPLE MAPLE BREAKFAST SAUSAGES - Retail & Food Service

Our mornings are defined by the nourishing foods we provide for our bodies when we break the fast of a good night's sleep! At Field Roast, we have created a link perfect for pairing with pancakes, simply made, plant-based and traditionally seasoned with a hint of real maple syrup and apples from our home in the Pacific Northwest. Great to use for biscuits and gravy, breakfast burritos, quiche and scrambles too! Our sausages always sizzle on the stove and enliven your plate! Good morning!

## **Product Information**

1TEM # **61180** 

DESCRIPTION

Apple Maple Breakfast

Sausages

PACK

12 X 9.31 oz, 6.98 lbs

SHIPPED Frozen