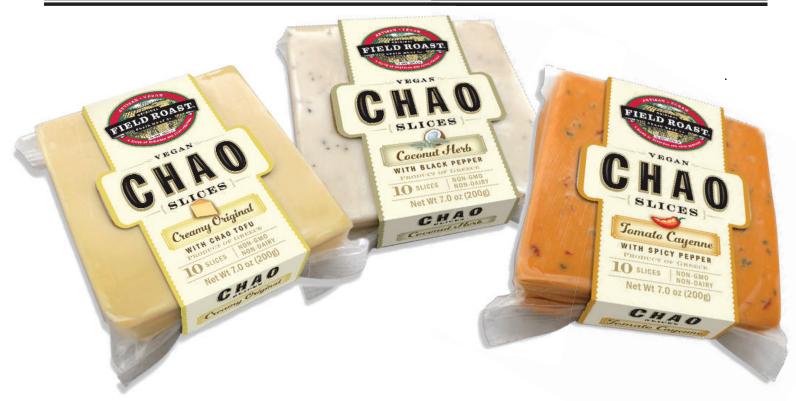

## FIELD ROAST CHAO SLICES

**CREAMY ORIGINAL** 

TOMATO CAYENNE

COCONUT HERB

Chao Slices! Welcome to Field Roast's newest family member: a vegan coconut cheese alternative seasoned with a traditionally fermented soybean curd called Chao by the Vietnamese. We continue our fascination with blending Asian and European heritages by partnering with a Greek cheese maker and a family in Taiwan who makes the Chao. We bring it all together in Seattle to create Chao Slices.

# **3 Flavors:**

Creamy Original with Chao Tofu

Coconut Herb with Black Pepper

Tomato Cayenne with Spicy Pepper