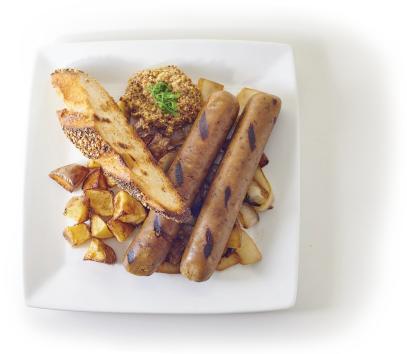

Our sausages are the perfect evolution to our basic recipe made from wheat flour, safflower oil, water and spices. We begin by making a grind from long loaves of grain meat. We then mix the grind into a dough with fresh vegetables, wine or vinegar, herbs and spices like fennel seed, red pepper, fresh garlic, sage, ginger and pepper. We stuff the dough into links and steam them to perfection in our ovens to make an artisan vegan sausage with sizzle, texture and personality!

### THREE FLAVORS

Italian - fresh eggplant, garlic, fennel and red wine

**Mexican Chipotle** – smoked chipotle peppers, spicy chile de árbol peppers, fresh chopped garlic, sweet onions, cumin seed and oregano

**Smoked Apple Sage** – sweet granny smith apples, savory Yukon Gold potatoes, rubbed sage and ginger