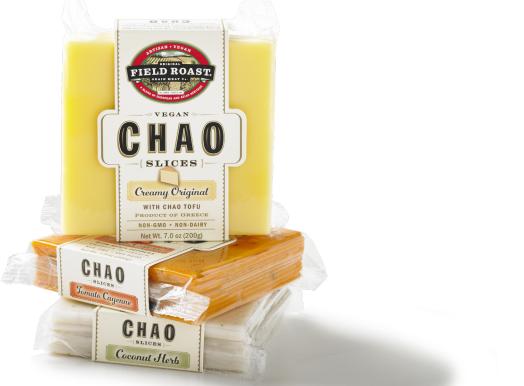

| Creamy Original |  |
|-----------------|--|
| Coconut Herb    |  |
| Tomato Cayenne  |  |
|                 |  |

## FIELD ROAST CHAO SLICES

70570 70572 70572

**Chao Slices!** Welcome to Field Roast's newest family member: a vegan coconut cheese alternative seasoned with a traditionally fermented soybean curd called Chao by the Vietnamese. We continue our fascination with blending Asian and European heritages by partnering with a Greek cheese maker and a family in Taiwan who makes the Chao. We bring it all together in Seattle to create Chao Slices.

## **3 Flavors:**

Creamy Original with Chao Tofu

Coconut Herb with Black Pepper

Tomato Cayenne with Spicy Pepper

revised 03/18

天然素

**INGREDIENTS:** Filtered water, coconut oil, modified corn and potato starch, potato starch, fermented chao tofu (soybeans, water, salt, sesame oil, calcium sulfate), sea salt, natural flavoring, olive extract and colour beta carotene.