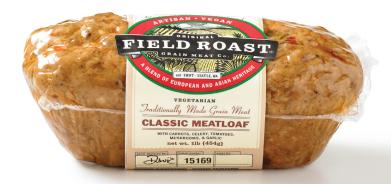

\*Percent Daily Values (DV) are based on a 2,000 calorie diet.

Our Classic Meatloaf is lovingly made in our kitchen the old fashioned way; with fresh carrots, celery, onions, tomatoes, garlic and a little bit of heaven! Wholesome, satisfying and comfortable, our Classic Meatloaf is a savory pleasure that will nourish and delight your family and friends. Glazed with ketchup, browned in the oven, blessed with a rich, brown gravy served alongside mashed russet potatoes and buttered green peas is happiness itself! Use our Classic Meatloaf to make a delicious meatloaf sandwich, either hot or cold, but don't forget the ketchup! We'll spare you the just-like-mom-made references; simply cozy up and remember that Field Roast loves you.

## PRODUCT INFORMATION

Retail Packs - shipped fresh or frozen, merchandise fresh

ITEM # DESCRIPTION PACK

61521 Classic Meatloaf 12 X 1 lb, 12 lbs