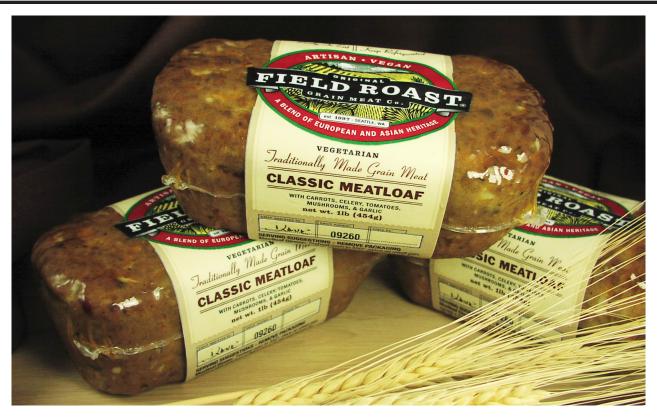

## CLASSIC MEATLOAF

Our Classic Meatloaf is lovingly made in our kitchen the old fashioned way; with fresh carrots, celery, onions, tomatoes, garlic and a little bit of heaven! Wholesome, satisfying and comfortable, our Classic Meatloaf is a savory pleasure that will nourish and delight your family and friends. Glazed with ketchup, browned in the oven, blessed with a rich, brown gravy served along side mashed russet potatoes and buttered green peas is happiness itself! Use our Classic Meatloaf to make a delicious meatloaf sandwich, either hot or cold, but don't forget the ketchup! We'll spare you the *just-like-mom-made* references; simply cozy up and remember that Field Roast loves you. Also available in food service packs, unlabeled.