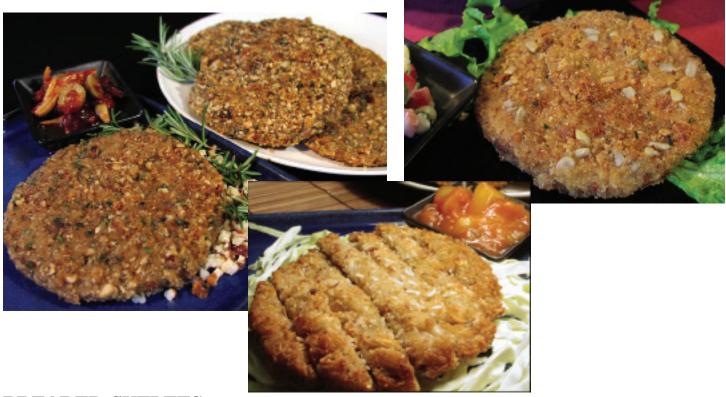

#### **BREADED CUTLETS**

We make our popular hand-breaded cutlets of Field Roast in three tasty flavors; Sunflower Country-Style, Hazelnut Herb and Coconut Breaded. Just because it's vegetarian doesn't mean that it has to lack texture or mouth feel! Our breaded cutlets are made to be fried, preferably deeply! Each cutlet is dipped into a velvety batter, then dredged into one of our three secret breading recipes – all by hand and with loving intention!

### 3 flavors:

Sunflower Country-Style classic Southern-style breaded cutlet seasoned with pungent black pepper and roasted sunflower seeds.

HazeInut Herb the rich flavor of toasted Oregon hazeInuts combined with chives and a hint of tarragon makes this cutlet our most popular.

Coconut Breaded an evocative combination of tropical coconut accented with a dreamy dash of East Indian spices.

revised 8/15