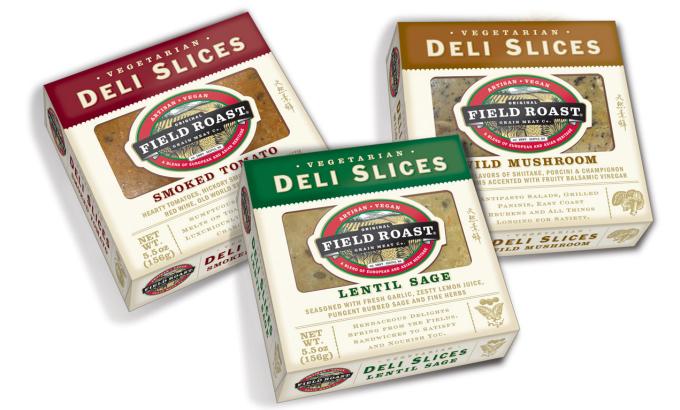

#### **DELI SLICED FIELD ROAST - Food Service & Retail**

Retail

ITEM No

ITEM No

ITEM No

LENTIL SAGE

WILD MUSHROOM

SMOKED TOMATO

60501

60502

60503

Our deli sliced Field Roast is perfect for sizzling grilled or panini sandwiches, stacked in heaps on cold sandwiches or as the meat in entrée salads. We offer the same delicious flavors found in our Original Field Roast loaves: Lentil Sage, Wild Mushroom and Smoked Tomato. These charcuterie-styled gournet meats are an important addition to your food service menu and are sure to delight your customers in search of creative, artisan made natural foods. All three flavors are available in retail packs and the Smoked Tomato and Wild Mushroom are also available for food service.

#### 3 Flavors:

Lentil Sage seasoned with fresh garlic, zesty lemon juice, pungent rubbed sage and fine herbs

Wild Mushroom earthy flavors of shiitake, porcini & champignon mushrooms accented with fruity balsamic vinegar

**Smoked Tomato** hearty tomatoes, hickory smoked infusions with red wine, old world spices and herbs

revised 10/14