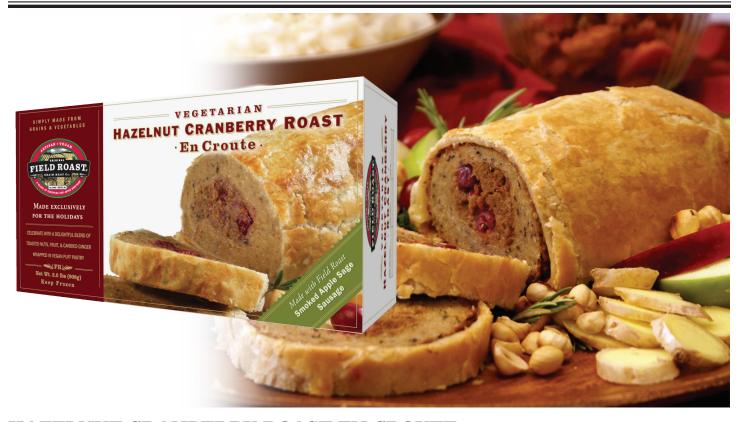

HAZELNUT CRANBERRY ROAST ITEM NO. 60115

## HAZELNUT CRANBERRY ROAST EN CROUTE

A rich, hazelnut-infused vegetarian grain meat stuffed with Field Roast sausages, crystallized ginger, cranberries and apples - wrapped in a savory vegan puff pastry.

## **Product Information**

60115 Hazelnut Cran. Roast En Croute 6 X 2 lbs, 12 lbs

SHIPPED SHELF LIFE FROZEN SHELF LIFE REFRIGERATED

Frozen 18 months Keep Frozen

**INGREDIENTS - HAZELNUT CRANBERRY ROAST:** Filtered water, vital wheat gluten, expeller pressed safflower oil, cranberries, crystallized ginger (ginger, cane sugar), toasted hazelnuts, yeast extract, barley malt, whole wheat flour, nonsulphured dried apples, granulated garlic, onion powder, yellow pea flour, organic ginger juice (organic ginger, citric acid), toasted sesame oil, lemon juice, sea salt, spices, carrageenan (Irish moss sea vegetable extract), red wine (red wine, salt), tomato paste, black pepper, natural hickory smoke flavor with torula yeast, garlic, rubbed sage, rosemary, paprika, Yukon Gold potatoes and natural liquid smoke