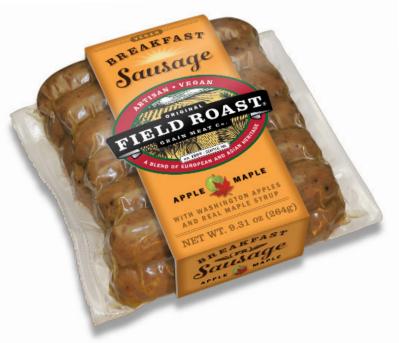

## APPLE MAPLE BREAKFAST SAUSAGES - Retail & Food Service

Our mornings are defined by the nourishing foods we provide for our bodies when we break the fast of a good night's sleep! At Field Roast, we have created a link perfect for pairing with pancakes, simply made, plant-based and traditionally seasoned with a hint of real maple syrup and apples from our home in the Pacific Northwest. Great to use for biscuits and gravy, breakfast burritos, quiche and scrambles too! Our sausages always sizzle on the stove and enliven your plate! Good morning!

## **Product Information**

TTEM # DESCRIPTION PACK
61180 Apple Maple Breakfast 12 X 9.31 oz, 6.98 lbs
Sausages

31180 Apple Maple Breakfast Approx 185 x .77oz, 9lbs

31180 Apple Maple Breakfast Sausages, Bulk