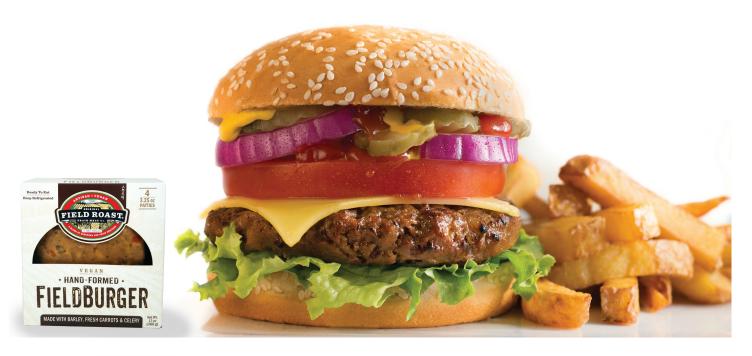

## FIELDBURGER - Retail & Food Service

We present to you a juicy burger that is full of classic burger flavor and right at home on the grill. Our FieldBurger is pleasing sports fans across the country on stadium menus because they raise the bar on the antiquated hockey puck veggie burger we all know so well. Formed by hand in Seattle and built from barley, fresh carrots and celery, these burgers are a meat eater's delight. Pile on your fixings or crumble into chunks for chili and you'll believe.

## **Product Information**

1TEM# DESCRIPTION
60650 FieldBurger, Retail
30650 FieldBurger, Bulk

SHIPPED SHELF LIFE FROZEN

Frozen 12 months

PACK

12 x 13 oz, 9.75 lbs 48 x 3.25 oz, 9.75 lbs

REFRIGERATED SHELF LIFE