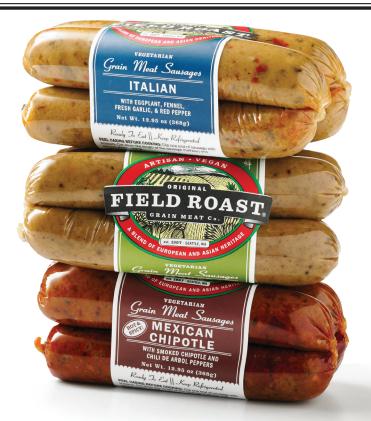

#### 3 flavors:

**Italian** traditionally seasoned with fresh eggplant, zesty red wine, pungent fresh garlic and plenty of fennel

**Mexican Chipotle** a spicy-hot blend of smoked Chipotle peppers, Chili de Arbol peppers, fresh chopped garlic, sweet onions seasoned with cumin seed and oregano

**Smoked Apple Sage** a unique combination of sweet granny smith apples, savory Yukon Gold potatoes and pungent rubbed sage and ginger.

revised 8/16