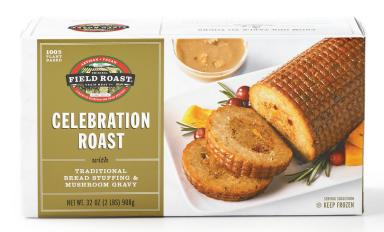

\*\*\*Percent Daily Values are based on a 2,000 calorie diet

Delightfully seasoned with rubbed sage, garlic and lemon juice, our Celebration Roast features a traditional bread stuffing made with fresh onions, cranberries and butternut squash. Our gravy combines the earthy flavor of porcini and shiitake mushrooms to create the ultimate accompaniment to your family's feast.

#### PRODUCT INFORMATION

Retail Packs - shipped frozen, merchandise frozen, enjoy by dated

**DESCRIPTION PACK** ITEM #

30104 Celebration Roast, 2 lb 6 X 2 lbs. 12 lbs

with Gravy