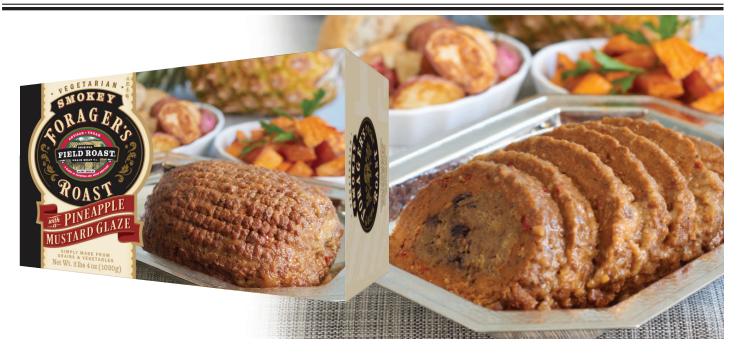

## SMOKEY FORAGER'S ROAST - with a Pineapple Mustard Glaze

Deep in the forest glens of the Pacific Northwest, chanterelle mushrooms and wild huckleberries are gathered. These foraged gems accent a traditional bread and wild rice stuffing wrapped in a rich smokey tomato grain meat seasoned with our own special blend of spices. Brush with Pineapple Mustard Glaze to add a sweet and savory finish for an elegant centerpiece to enjoy with your loved ones. We are proud to offer this to you, our Smokey Forager's Roast.