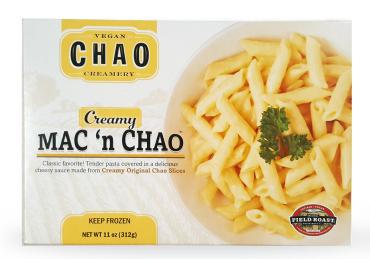

## **Creamy Mac 'n Chao**

Classic favorite! Tender pasta covered in a delicious cheesy sauce made from Creamy Original Chao Slices.

INGREDIENTS: Enriched flour (durum flour, wheat flour, niacin, iron, thiamine mononitrate, riboflavin, folic acid), filtered water, Creamy Original Chao Slices [coconut oil, modified potato starch, fermented chao tofu (soybeans, sesame oil, calcium sulfate), sea salt, natural flavor, olive extract, beta carotene], nutritional yeast, modified corn starch, hot sauce (distilled vinegar, red pepper, salt) and spices.

Retail Packs - shipped frozen, merchandise frozen, 12 months shelf life

| ITEM # | FLAVOR             | PACK               |
|--------|--------------------|--------------------|
| 72570  | CREAMY MAC 'N CHAO | 8 x 11 oz, 5.5 lbs |
| 72522  | CHILI MAC 'N CHAO  | 8 x 11 oz, 5.5 lbs |