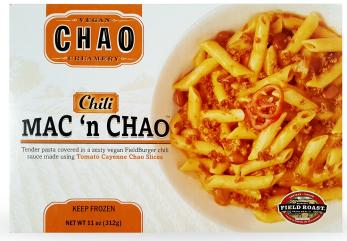

## An American Classic Revisited

Chili Mac 'n Chao

Tender pasta covered in a zesty vegan FieldBurger chili

sauce made using Tomato Cayenne Chao Slices

Retail Packs - shipped frozen, merchandise frozen, 12 months shelf life

| ITEM # | FLAVOR             | PACK               |
|--------|--------------------|--------------------|
| 72570  | CREAMY MAC 'N CHAO | 8 x 11 oz, 5.5 lbs |
| 72522  | CHILI MAC 'N CHAO  | 8 x 11 oz, 5.5 lbs |