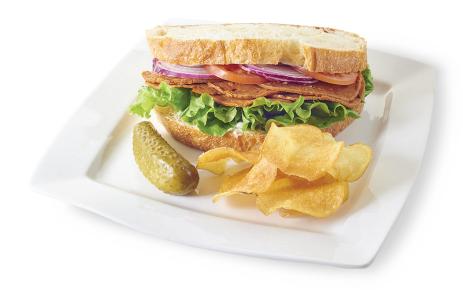

Our thin sliced Field Roast is perfect for sizzling grilled or panini sandwiches, stacked in heaps on cold sandwiches or as the meat in entrée salads. We offer two of delicious flavors found in our Original Field Roast loaves: Wild Mushroom and Smoked Tomato. These charcuterie-styled gourmet meats are an important addition to your food service menu and are sure to delight your customers in search of creative, artisan-made natural foods.

Sandwiches: Pan fry Smoked Tomato for Reubens, or Wild Mushroom for Philly Cheesesteaks; use hot or cold to create a signature sandwich for your menu Salads: Field Roast is delicious in pasta salads, or tossed with veggies and marinated