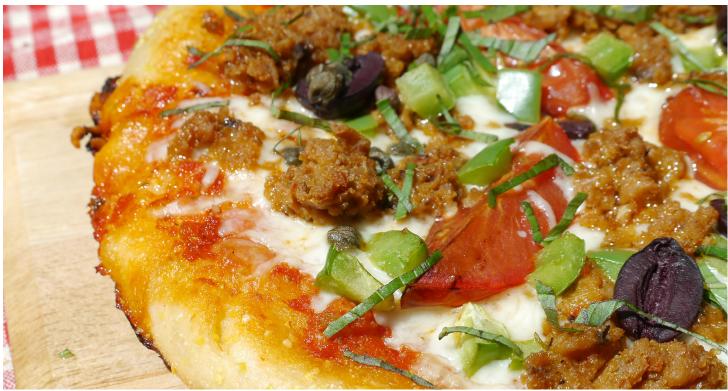

## **GRAIN MEAT SAUSAGE CRUMBLES - Food Service**

Now our classic Italian and Mexican Chipotle Sausages are available in a ready to use crumble! Rich in fennel seed, garlic, fresh eggplant and zesty red wine, our Italian Crumble is the perfect addition to pizza and pasta. Spicy, smokey and tangy, our Mexican Chipotle Crumble is ready to shine. Whether atop the crisp lettuce of a taco salad or the foundation of a spicy breakfast burrito, all you need to do is open the bag to see, taste and feel the love we put into every bite. With both large and small pieces of sausage, our crumble won't get lost in the fray. Ready to eat and easy to use, these savory sausage crumbles are deliciously versatile.

## 2 flavors:

**Italian** traditionally seasoned with fresh eggplant, zesty red wine, pungent fresh garlic and plenty of fennel

**Mexican Chipotle** a spicy-hot blend of smoked chipotle and chili de arbol peppers, fresh chopped garlic, sweet onions seasoned with cumin seed and oregano